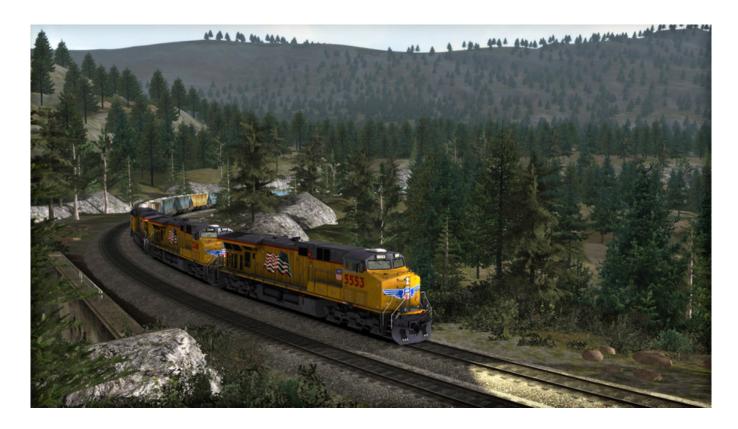

Donner Pass Scenario Pack 01 re-creates the era from the mid-1980s through the arrival of the 21st century, a time when great change came to Donner Pass. In 1988, the Southern Pacific and Denver & Rio Grande Western merged and both before and after that merger, the influence of D&RGW on Donner operations was significant. Then, in 1996, Southern Pacific was merged into the Union Pacific. Throughout this fascinating era, Donner Pass hosted (as it does today) Amtrak's iconic California Zephyr. This pack includes career scenarios featuring Southern Pacific, Rio Grande, Union Pacific, and Amtrak operations, and as an engineer on the rugged mountain route, you'll be called to handle a variety of duties, from heavy mainline freights to locals, from Amtrak's California Zephyr to yard switching duties. And you'll take the throttle of locomotives as diverse as Southern Pacific GE Dash 9-44CWs and SW1500 switchers, SP and D&RGW EMD SD40T-2s, SP EMD Geeps, Union Pacific SD70Ms, and Amtrak F40PHs.

## Scenarios

The Donner Pass Scenario Pack 01 Add-on includes ten authentic operating challenges in career scenario form for the Donner Pass Route (Available Separately):

- SP Symbol RVKCM
- SP Symbol RVAST
- SP Truckee Turn
- SP Colfax Local
- SP Sparks Switcher
- Amtrak Train 5
- D&RGW Coal, Part 1
- D&RGW Coal, Part 2
- Union Pacific Grain Shuttle
- UP Symbol AGBMI