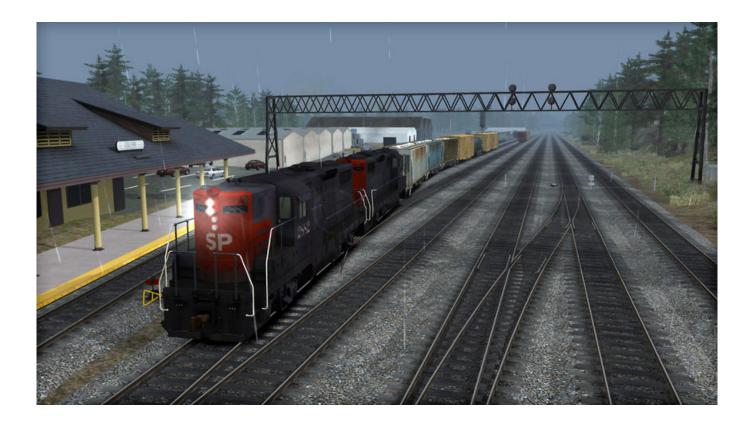

Donner Pass Scenario Pack 01 re-creates the era from the mid-1980s through the arrival of the 21st century, a time when great change came to Donner Pass. In 1988, the Southern Pacific and Denver & Rio Grande Western merged and both before and after that merger, the influence of D&RGW on Donner operations was significant. Then, in 1996, Southern Pacific was merged into the Union Pacific. Throughout this fascinating era, Donner Pass hosted (as it does today) Amtrak's iconic California Zephyr. This pack includes career scenarios featuring Southern Pacific, Rio Grande, Union Pacific, and Amtrak operations, and as an engineer on the rugged mountain route, you'll be called to handle a variety of duties, from heavy mainline freights to locals, from Amtrak's California Zephyr to yard switching duties. And you'll take the throttle of locomotives as diverse as Southern Pacific GE Dash 9-44CWs and SW1500 switchers, SP and D&RGW EMD SD40T-2s, SP EMD Geeps, Union Pacific SD70Ms, and Amtrak F40PHs.

## Scenarios

The Donner Pass Scenario Pack 01 Add-on includes ten authentic operating challenges in career scenario form for the Donner Pass Route (Available Separately):

- SP Symbol RVKCM
- SP Symbol RVAST
- SP Truckee Turn
- SP Colfax Local
- SP Sparks Switcher
- Amtrak Train 5
- D&RGW Coal, Part 1
- D&RGW Coal, Part 2
- Union Pacific Grain Shuttle
- UP Symbol AGBMI