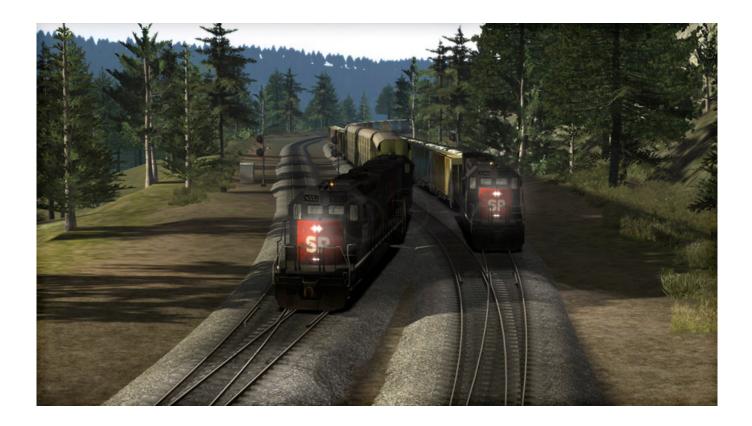

Donner Pass Scenario Pack 01 re-creates the era from the mid-1980s through the arrival of the 21st century, a time when great change came to Donner Pass. In 1988, the Southern Pacific and Denver & Rio Grande Western merged and both before and after that merger, the influence of D&RGW on Donner operations was significant. Then, in 1996, Southern Pacific was merged into the Union Pacific. Throughout this fascinating era, Donner Pass hosted (as it does today) Amtrak's iconic California Zephyr. This pack includes career scenarios featuring Southern Pacific, Rio Grande, Union Pacific, and Amtrak operations, and as an engineer on the rugged mountain route, you'll be called to handle a variety of duties, from heavy mainline freights to locals, from Amtrak's California Zephyr to yard switching duties. And you'll take the throttle of locomotives as diverse as Southern Pacific GE Dash 9-44CWs and SW1500 switchers, SP and D&RGW EMD SD40T-2s, SP EMD Geeps, Union Pacific SD70Ms, and Amtrak F40PHs.

## Scenarios

The Donner Pass Scenario Pack 01 Add-on includes ten authentic operating challenges in career scenario form for the Donner Pass Route (Available Separately):

- SP Symbol RVKCM
- SP Symbol RVAST
- SP Truckee Turn
- SP Colfax Local
- SP Sparks Switcher
- Amtrak Train 5
- D&RGW Coal, Part 1
- D&RGW Coal, Part 2
- Union Pacific Grain Shuttle
- UP Symbol AGBMI