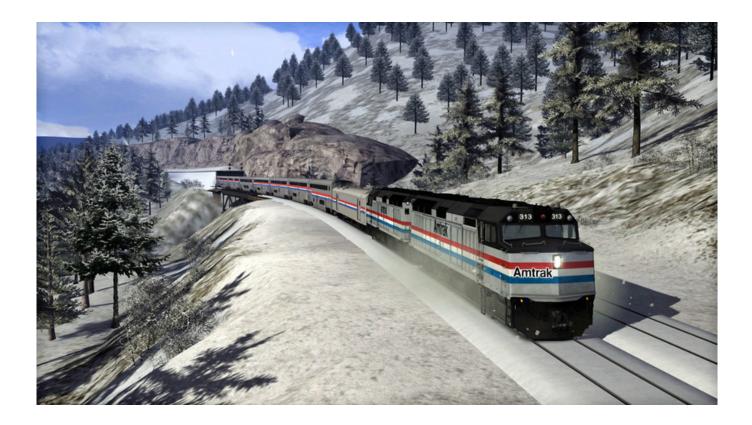

Donner Pass Scenario Pack 01 re-creates the era from the mid-1980s through the arrival of the 21st century, a time when great change came to Donner Pass. In 1988, the Southern Pacific and Denver & Rio Grande Western merged and both before and after that merger, the influence of D&RGW on Donner operations was significant. Then, in 1996, Southern Pacific was merged into the Union Pacific. Throughout this fascinating era, Donner Pass hosted (as it does today) Amtrak's iconic California Zephyr. This pack includes career scenarios featuring Southern Pacific, Rio Grande, Union Pacific, and Amtrak operations, and as an engineer on the rugged mountain route, you'll be called to handle a variety of duties, from heavy mainline freights to locals, from Amtrak's California Zephyr to yard switching duties. And you'll take the throttle of locomotives as diverse as Southern Pacific GE Dash 9-44CWs and SW1500 switchers, SP and D&RGW EMD SD40T-2s, SP EMD Geeps, Union Pacific SD70Ms, and Amtrak F40PHs.

## Scenarios

The Donner Pass Scenario Pack 01 Add-on includes ten authentic operating challenges in career scenario form for the Donner Pass Route (Available Separately):

- SP Symbol RVKCM
- SP Symbol RVAST
- SP Truckee Turn
- SP Colfax Local
- SP Sparks Switcher
- Amtrak Train 5
- D&RGW Coal, Part 1
- D&RGW Coal, Part 2
- Union Pacific Grain Shuttle
- UP Symbol AGBMI